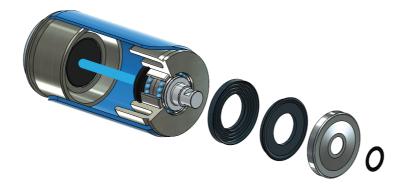

## **CII ROLLER**

CONVEYOR INNOVATIONS INTERNATIONAL PATENT PENDING

# ACCELERATING PRODUCTION CAPACITY

CII ROLLERS superior performance delivers greater productivity. Rollers are available in Carbon Steel, VitreSteel, and Aluminium with >250,000 hours bearing life, 39.7 kN [DYN], 36.5 kN [STAT] sealed bearings.

Up to 50% lighter than conventional rollers. VitreSteel tube is ideally suited to corrosive mines and ports. This means significant increases in lifespan and less downtime.

CII ROLLERS are asset controlled with visible serial numbers on the head. Mass swaged construction limits pizza cutter damage to conveyor belts. CII Rollers provide onsite reassurance of sustainable cost reductions for ports and mines.

MIS .07 [MM], TIR <0.5 [MM], RIM DRAG < 2.6 [N], CEMA [E+].