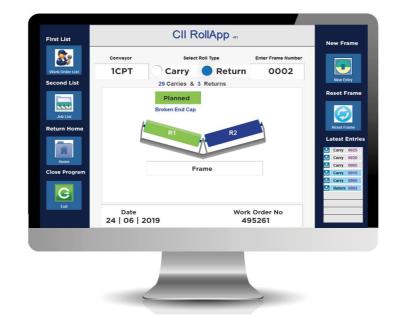

## **CII ROLLAPP**

# CONDITION MONITORING DATABASE FOR ASSET MANAGEMENT

CII RollApp provides instant reporting and email generation to prioritise maintenance.

Our advanced app allows you to take pictures. Suitable for iPad, smart phones or desktop applications.

CII RollApp is compatible with your existing management reporting systems.

Accurate, permanent data provides informed decision making and is readily accessible for your maintenance management and reporting.